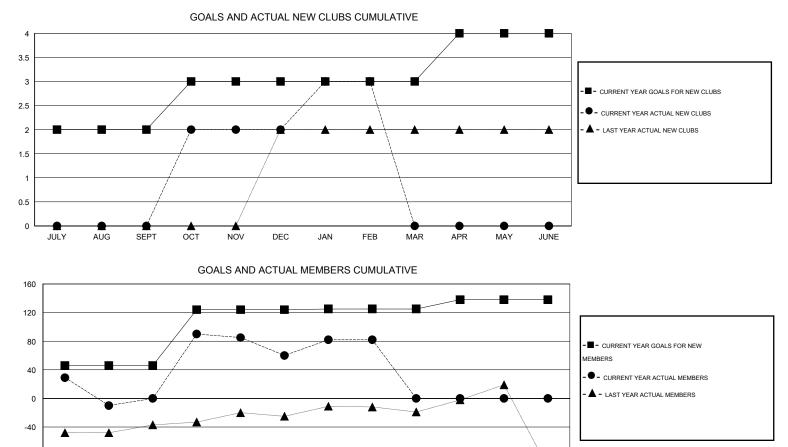

## GMT: NAZMUL HAQUE

| LOCATION | INDIA |
|----------|-------|
|----------|-------|

GMT CA 6

| Clubs<br>RESULTS FOR 2014-2015             |   |        |   | Members<br>RESULTS FOR 2014-2015 |                                            |          |          |          |         |
|--------------------------------------------|---|--------|---|----------------------------------|--------------------------------------------|----------|----------|----------|---------|
|                                            |   |        |   |                                  |                                            |          |          |          | QUARTER |
| JULY/AUG/SEPT                              | 2 | 0      | 1 | -1                               | JULY/AUG/SEPT                              | 46<br>78 | 82<br>97 | 82<br>37 | 0<br>60 |
| OCT/NOV/DEC<br>JAN/FEB/MAR<br>APR/MAY/JUNE | 0 | 1<br>0 | 0 | 1<br>0                           | OCT/NOV/DEC<br>JAN/FEB/MAR<br>APR/MAY/JUNE | 1<br>13  | 24<br>0  | 2<br>0   | 22<br>0 |

JULY AUG SEPT OCT NOV DEC JAN FEB MAR APR MAY JUNE

| DROPPED CLUBS: 2                                         | 29 CLUBS OF 42 ADDED 1 OR MORE<br>NEW MEMBERS | GENDER DISTRIBUT<br>MALE                                          | <u>ION</u><br>938 (64.60%) |
|----------------------------------------------------------|-----------------------------------------------|-------------------------------------------------------------------|----------------------------|
| DROPPED MEMBERS                                          |                                               | FEMALE                                                            | 514 (35.40%)               |
| DECEASED 1<br>CLUB CANCELLED 33<br>OTHER 87<br>TOTAL 121 | CLICK HERE FOR HEALTH<br>ASSESSMENT DATA      | FAMILY UNIT MEMBERS<br>HEAD OF HOUSEHOLD<br>NON-HEAD OF HOUSEHOLD | 637<br>303<br>334          |